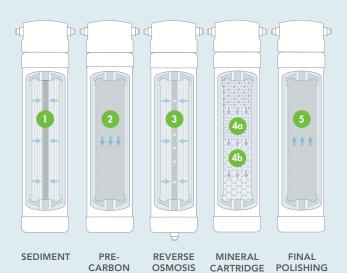

## **Multi-Stage Purification Process**

Hot and cold water

- **Sediment Filter** Reduces large contaminants or particles.
- **Pre-Carbon Filter** Can remove particles as small as 10 microns.
- Reverse Osmosis (RO) Membrane Reduces contaminants such as lead, arsenic, chromium, copper and other metals.
- Mineral Cartridge
  - 4a. Restores/Adds Minerals & Electrolytes A variety of minerals and electrolytes added.
  - 4b. Enhances Alkalinity

Water enhanced with minerals to increase alkalinity.

Final Polishing Filter Coconut shell carbon polishes the water for great taste.