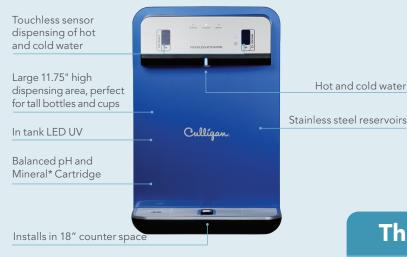

### **Features**

Fast dispensing: Cold Water .8 Gallons (3 Liters)/Minute Hot Water .5 Gallons (2 Liters)/Minute

Promotes a safer working environment with touchless activation.

> Saves over 10,000 single-serve bottles annually.

1 Gallons (3.8 Liters) Cold Reservoir

.6 Gallons (2.3 Liters) Hot Reservoir

\* When used with Culligan proprietary filtration

### The Culligan® Advantage